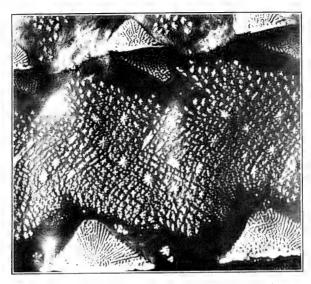

Section of Eaclient Surveys

DOT:

S. FISE COMMISSION STATION

0

U. S. COMMISSION OF FISH AND FISHERIES. GEORGE M. BOWERS, Commissioner.